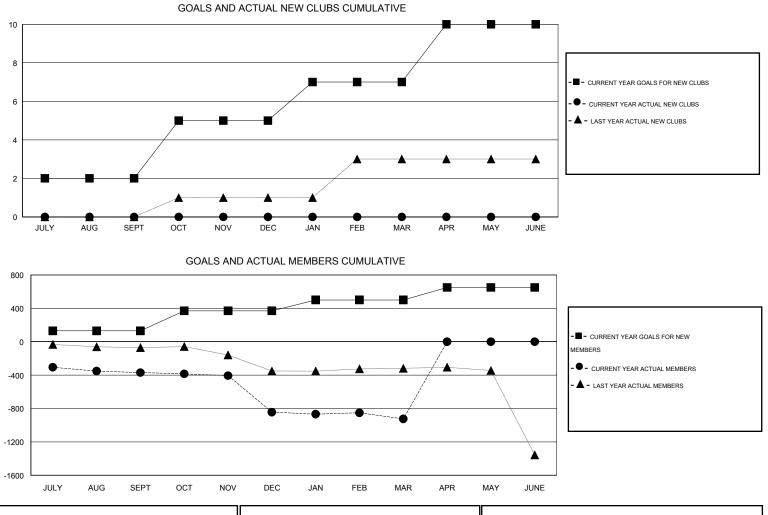

## GMT: V S Kukreja

| LOCATION | INDIA |
|----------|-------|
|----------|-------|

GMT CA 6

| Clubs                 |                  |           |                  |                  | Members<br>RESULTS FOR 2015-2016 |                    |                                     |                    |                  |
|-----------------------|------------------|-----------|------------------|------------------|----------------------------------|--------------------|-------------------------------------|--------------------|------------------|
| RESULTS FOR 2015-2016 |                  |           |                  |                  |                                  |                    |                                     |                    |                  |
| QUARTER               | NEW CLUB<br>GOAL | NEW CLUBS | DROPPED<br>CLUBS | NET<br>GAIN/LOSS | QUARTER                          | NEW MEMBER<br>GOAL | CHARTER AND<br>NEW MEMBERS<br>ADDED | DROPPED<br>MEMBERS | NET<br>GAIN/LOSS |
| JULY/AUG/SEPT         | 2                | 0         | 5                | -5               | JULY/AUG/SEPT                    | 130                | 47                                  | 417                | -370             |
| OCT/NOV/DEC           | 3                | 0         | 22               | -22              | OCT/NOV/DEC                      | 240                | 40                                  | 514                | -474             |
| JAN/FEB/MAR           | 2                | 0         | 0                | 0                | JAN/FEB/MAR                      | 130                | 47                                  | 128                | -81              |
| APR/MAY/JUNE          | 3                | 0         | 0                | 0                | APR/MAY/JUNE                     | 150                | 0                                   | 0                  | 0                |

| DROPPED CLUBS: 27 |       | 39 CLUBS OF 109 ADDED 1 OR MORE | GENDER DISTRIBUTION   |                |            |
|-------------------|-------|---------------------------------|-----------------------|----------------|------------|
|                   |       | NEW MEMBERS                     | MALE                  | 1,399 (79.53%) |            |
|                   |       |                                 | FEMALE                | 360 (20.47%)   |            |
| DROPPED MEMBERS   |       |                                 |                       |                |            |
| DECEASED          | 6     | ASSESSMENT DATA                 |                       |                | 707        |
| CLUB CANCELLED    | 466   |                                 | FAMILY UNIT MEMBERS   |                | 707<br>311 |
| OTHER             | 587   |                                 | HEAD OF HOUSEHOLD     |                |            |
| TOTAL             | 1,059 |                                 | NON-HEAD OF HOUSEHOLD |                | 396        |